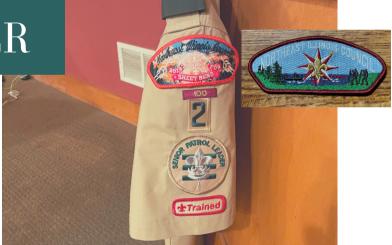

## LEFT SHOULDER

NEIC council patch centered on shoulder 1/8th inch below seam. 100 year pacth 1/8th inch below that, "2" next to 100 tab. Position of responsibility patch centered and 1/8th of an inch below the "2". Trained tab below that 1/8th of an inch