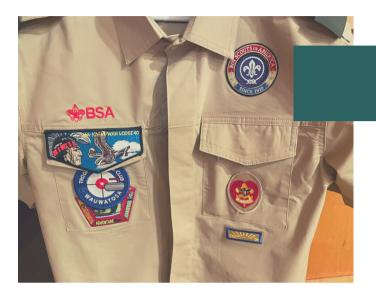

## FRONT

Name Tag is above the BSA 1/8th of an inch. Other temporary devices on right chest pocket. Lodge flap on right pocket. Rank centered on left pocket. Arrow of light 1/8th inch below left pocket and centered. Pen in right pocket.